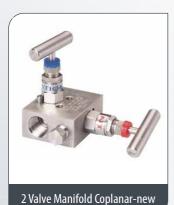

## Valves - Mainfold Valves

2 Valve Manifold Flange To Flange Type

5 Valve Manifold Flange To Flange (Model No - 5VM-HT-FF) H Type

5 Valve Manifold Coplanar