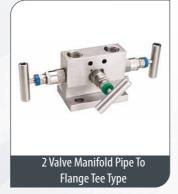

## Valves - Mainfold Valves

2 Valve Manifold Flange To Flange Type

5 Valve Manifold Flange To Flange (Model No - 5VM-HT-FF) H Type

5 Valve Manifold Coplanar