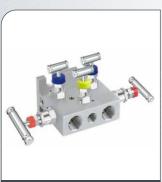

## Valves - Mainfold Valves

2 Valve Manifold Flange To Flange Type

5 Valve Manifold Flange To Flange (Model No - 5VM-HT-FF) H Type

5 Valve Manifold Coplanar