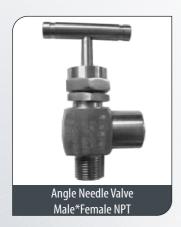

#### Valves - Needle Valves

Bar Stock Needle Valve Tube \*Tube Fractional

Tube \*Tube Metric

Bar Stock Needle Valve Female \* Female NPT

Female X Female NPT

Forged Needle Valve Male \* Female NPT

Forged Needle Valve Female X Female NPT

Tube X Tube Fractional

Bar Stock Needle Valve Male \* Female NPT

Male \*Female NPT

High Pressure Needle Valve Female \*Female NPT