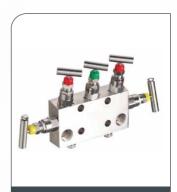

## Valves - Mainfold Valves

2 Valve Manifold Flange To Flange Type

5 Valve Manifold Flange To Flange (Model No - 5VM-HT-FF) H Type

5 Valve Manifold Coplanar