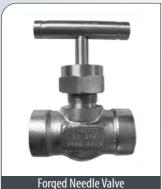

#### Valves - Needle Valves

Bar Stock Needle Valve Tube \*Tube Fractional

Tube \*Tube Metric

Bar Stock Needle Valve Female \* Female NPT

Female X Female NPT

Forged Needle Valve Male \* Female NPT

Forged Needle Valve Female X Female NPT