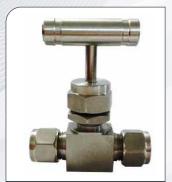

#### Valves - Needle Valves

Bar Stock Needle Valve Tube \*Tube Fractional

Tube \*Tube Metric

Bar Stock Needle Valve Female \* Female NPT

Female X Female NPT

Forged Needle Valve Male \* Female NPT

Forged Needle Valve Female X Female NPT

Tube X Tube Fractional

Bar Stock Needle Valve Male \* Female NPT

Male \*Female NPT

High Pressure Needle Valve Female \*Female NPT