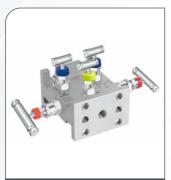

## Valves - Mainfold Valves

2 Valve Manifold Flange To Flange Type

5 Valve Manifold Flange To Flange (Model No - 5VM-HT-FF) H Type

5 Valve Manifold Coplanar