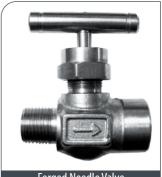

#### Valves - Needle Valves

Bar Stock Needle Valve Tube \*Tube Fractional

Tube \*Tube Metric

Bar Stock Needle Valve Female \* Female NPT

Female X Female NPT

Forged Needle Valve Male \* Female NPT

Forged Needle Valve Female X Female NPT