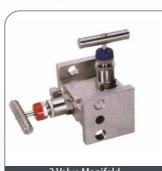

## Valves - Mainfold Valves

2 Valve Manifold Flange To Flange Type

5 Valve Manifold Flange To Flange (Model No - 5VM-HT-FF) H Type

5 Valve Manifold Coplanar