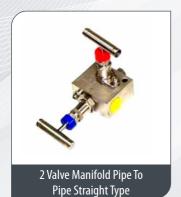

## Valves - Mainfold Valves

2 Valve Manifold Flange To Flange Type

5 Valve Manifold Flange To Flange (Model No - 5VM-HT-FF) H Type

5 Valve Manifold Coplanar