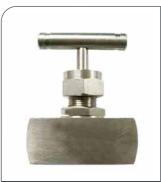

#### Valves - Needle Valves

Bar Stock Needle Valve Tube \*Tube Fractional

Tube \*Tube Metric

Bar Stock Needle Valve Female \* Female NPT

Female X Female NPT

Forged Needle Valve Male \* Female NPT

Forged Needle Valve Female X Female NPT

Tube X Tube Fractional

Bar Stock Needle Valve Male \* Female NPT

Male \*Female NPT

High Pressure Needle Valve Female \*Female NPT