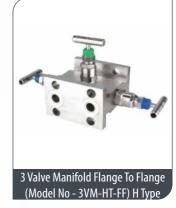

## Valves - Mainfold Valves

2 Valve Manifold Flange To Flange Type

5 Valve Manifold Flange To Flange (Model No - 5VM-HT-FF) H Type

5 Valve Manifold Coplanar