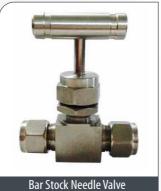

#### Valves - Needle Valves

Bar Stock Needle Valve Tube \*Tube Fractional

Tube \*Tube Metric

Bar Stock Needle Valve Female \* Female NPT

Female X Female NPT

Forged Needle Valve Male \* Female NPT

Forged Needle Valve Female X Female NPT

Tube X Tube Fractional

Bar Stock Needle Valve Male \* Female NPT

Male \*Female NPT

High Pressure Needle Valve Female \*Female NPT