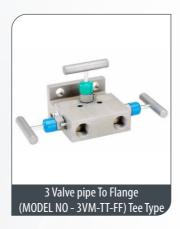

## Valves - Mainfold Valves

2 Valve Manifold Flange To Flange Type

5 Valve Manifold Flange To Flange (Model No - 5VM-HT-FF) H Type

5 Valve Manifold Coplanar